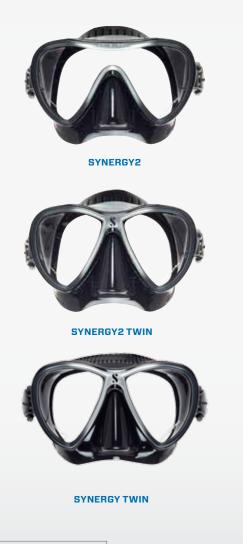

**SYNERGY2 SERIES** 

SCUBAPRO.COM

**Synergy2:** new generation design features two separate silicone skirts. The main skirt is thin and soft to provide the best possible fit, seal and comfort. The outer skirt is thick to provide support and rigidity near the mask frame.

**Synergy:** original design features one skirt with two thicknesses of silicone. The skirt is thicker near the frame and thinner near the face for great fit, seal and comfort.

SILICONE TRUFIT SKIRT DESIGN