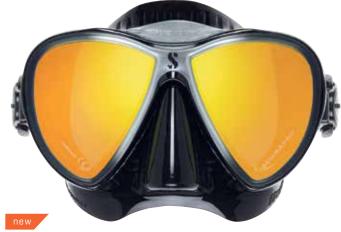

## FEELS LIKE NOTHING. FITS LIKE NOTHING ELSE.

#### SYNERGY SERIES DETAILS

- Excellent field of vision
- Ultra clear lens prevents color distortion and provides brighter vision
- Mirrored lens option available for glare-free vision
- Twin lens option allows insertion of prescription lenses
- Easy to adjust push-button buckles
- Folds flat for easy packing
- Choice of black or clear skirt
- All models available in a variety of colors