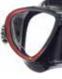

**Synergy:** original design features one skirt with two thicknesses of silicone. The skirt is thicker near the frame and thinner near the face for great fit, seal and comfort.

SILICONE TRUFIT SKIRT DESIGN