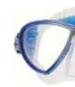

**Synergy2:** new generation design features two separate silicone skirts. The main skirt is thin and soft to provide the best possible fit, seal and comfort. The outer skirt is thick to provide support and rigidity near the mask frame.