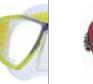

fit, seal and comfort. The outer skirt is thick to provide support and rigidity near the mask frame.

**Synergy:** original design features one skirt with two thicknesses of silicone. The skirt is thicker near the frame and thinner near the face for great fit, seal and comfort.





SILICONE TRUFIT SKIRT DESIGN



PUSH-BUTTON BUCKLES



TWIN LENS PRESCRIPTION INSERTION (ask dealer for more information)

#### SYNERGY SERIES DETAILS

- Excellent field of vision
- Ultra clear lens prevents color distortion and provides brighter vision
- Mirrored lens option available for glare-free vision
- Twin lens option allows insertion of prescription lenses
- Easy to adjust push-button buckles
- Folds flat for easy packing
- Choice of black or clear skirt
- All models available in a variety of colors