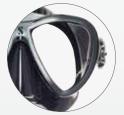

## TRUFIT TECHNOLOGY

This revolutionary skirt design forms a watertight seal on virtually any face, allowing divers to have a secure mask without sacrificing comfort. Trufit skirts are designed with the highest quality silicone and are identifiable by their unique ribbing texture.