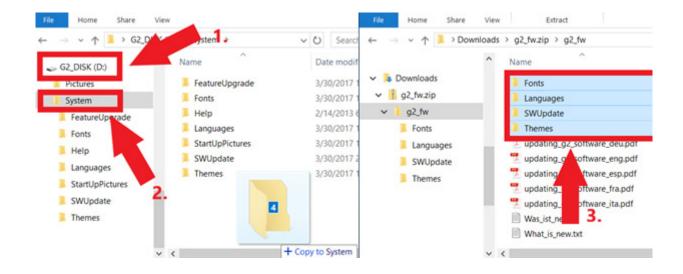

4. Open your File Explorer/Finder and select G2\_DISK (PC) or click on the G2 Disk icon on your desktop (Mac) (1.). Go to the sub folder "System" (2.), select all folders from the downloaded update bundle (ZIP file) and drag and drop them into the "System" sub folder of the G2\_Disk (3.).