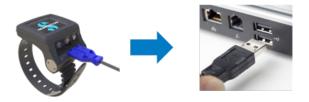

## Adding a new software file to the G2 unit

- 1. Download the latest G2 software from scubapro.com to your PC/Mac
- 2. Plug in the blue part of the USB cable into the G2 and connect it with your PC or Mac.