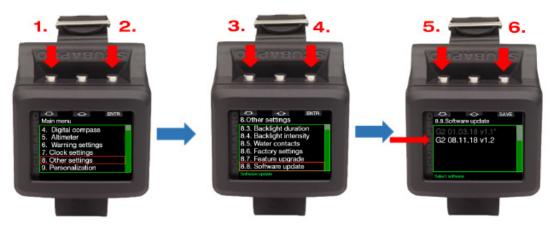

## Installing new Software on the G2 unit

6. Start your G2 by pressing the right button.

7. Press the left "MENU" button.

8. Press the left "Arrow Down" button until you reach "8. Other settings" and then press the right "ENTR" button to enter the menu.

Repeat until you reach "8.8 Software update". Press the right button, choose the latest Software and save your changes by pressing the right button again. The Software currently installed on your G2 is marked by an asterix [\*].