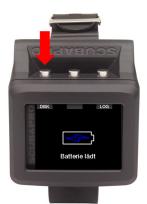

3. Once you see the charging mode, press the left button on your G2 to select the "DISK". **PLEASE NOTE:** A small window might pop up on your PC which recommends to scan and fix your G2 device. This could be a recognition problem but is nothing to worry about. Just follow the recommended steps shown on your PC.